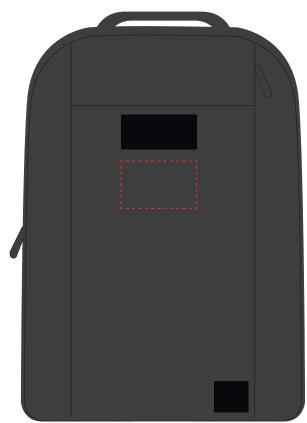

## **PANTONE REFERENCE(S)**

🔥 Full colour printing

**ARTWORK SCALE 25%** 

Product Image for visualisation - colours may vary

ARTWORK SCALE 100% Max print area: 80mm x 50mm

The dashed line is to demonstrate print area and will not appear on your printed item